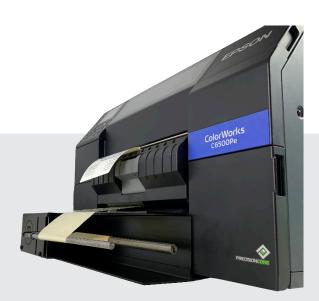

### **MC-65-PE**

The new MC-65-PE is the purpose build companion for the EPSON COLORWORKS Printers C6XXX with Peel-Off functionality (PE-models). The MC-65-PE is simply placed in front of your printer and will rewind the backing paper from your labels. The workfloor is kept safe and clean.