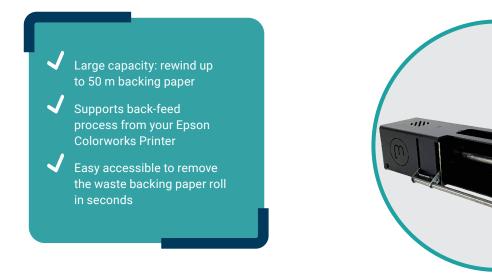

### **MC-65-PE**

The new MC-65-PE is the purpose build companion for the EPSON COLORWORKS Printers C6XXX with Peel-Off functionality (PE-models). The MC-65-PE is simply placed in front of your printer and will rewind the backing paper from your labels. The workfloor is kept safe and clean.